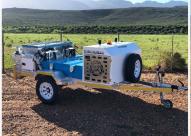

## WHEELIE BIN CLEANING TRAILER WB2400

### **Key Features:**

- 1. Double Wheelie Bin Cleaning Trailer GVM 1500kg
- 2. Interpump Pressure Cleaner 21I/min@ 180 bar
- 3. Briggs & Stratton 13 HP Electric Start Engine
- 4. Lance with 10m Hose on Manual Reel (x2)
- 5. Bin Lifts Gas Cylinder Assisted (x2)
- 6. Water Recycling System up to 75 microns
- 7. 400L Water Tank
- 8. Lockable Storage Compartment