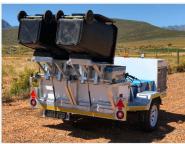

## WHEELIE BIN CLEANING TRAILER WB2400

### **Key Features:**

- 1. Double Wheelie Bin Cleaning Trailer GVM 1500kg
- 2. Interpump Pressure Cleaner 21I/min@ 180 bar
- 3. Briggs & Stratton 13 HP Electric Start Engine
- 4. Lance with 10m Hose on Manual Reel (x2)
- 5. Bin Lifts Gas Cylinder Assisted (x2)
- 6. Water Recycling System up to 75 microns
- 7. 400L Water Tank
- 8. Lockable Storage Compartment