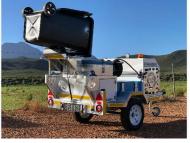

## WHEELIE BIN CLEANING TRAILER WB2400

### **Key Features:**

- 1. Double Wheelie Bin Cleaning Trailer GVM 1500kg
- 2. Interpump Pressure Cleaner 21I/min@ 180 bar
- 3. Briggs & Stratton 13 HP Electric Start Engine
- 4. Lance with 10m Hose on Manual Reel (x2)
- 5. Bin Lifts Gas Cylinder Assisted (x2)
- 6. Water Recycling System up to 75 microns
- 7. 400L Water Tank
- 8. Lockable Storage Compartment