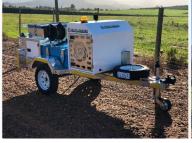

### WHEELIE BIN CLEANING TRAILER WB1200

#### **Key Features:**

- 1. Single Wheelie Bin Cleaning Trailer GVM 750kg
- 2. Interpump Pressure Cleaner 10I/min @ 110 bar
- 3. Vanguard 5 HP Recoil Start Engine
- 4. Lance with 10m Hose on Manual Reel (xl)
- 5. Bin Lift Gas Cylinder Assisted (xl)
- 6. Water Recycling System up to 75 microns
- 7. 200L Water Tank
- 8. Lockable Storage Compartment